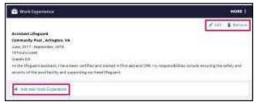

# Resume Builder

- The section heading will provide a tip to assist you with understanding the purpose of that section. If the tip is long, use More tips to expand the tip.
- Each section provides related fields of data to complete. Enter in the information as needed.
- Use ADD to complete and add the section to the resume.
- Once an item is added, a new option displays to Add new information for that same section.

EXAMPLE: if you have had multiple jobs, you would use Add New Work Experience after entering your first job in the Work Experience Section to input your second job.

Use the Edit and Remove options in each section as needed.