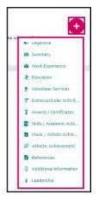

#### What's Included?

Resume Sections is where you begin building the various sections of the resume. The **Add Section** button (+ sign) is used to add desired sections.

Although there are many resume sections available, the most common are:

- Objective
- Summary
- Work Experience
- Education
- Extracurricular Activities
- Awards
- References